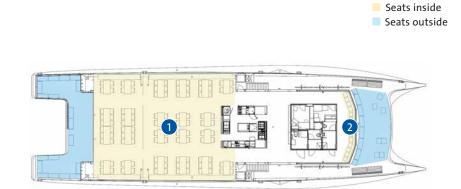

### Motor Vessel Cirrus

Our trendy catamaran offers maximum flexibility for modular furniture arrangements, making the ship suitable for a number of smaller events. The full-size glass windows afford excellent views of the Alpine scenery.

#### BANQUET SEATS

| 1 | Main deck        | 120 |
|---|------------------|-----|
|   | Total            | 120 |
|   | Number of salons | 1   |

#### OUTDOOR SEATS

| Main deck front | 39 |
|-----------------|----|
| Main deck aft   | 21 |
| Total           | 60 |

- Plenty of space on just one deckSuitable for small concerts, recep-
- tions or intimate banquets

  Comfortable lounge furniture
- (on request) • Large panoramic windows and
- attractive panoramic seats at the front 2