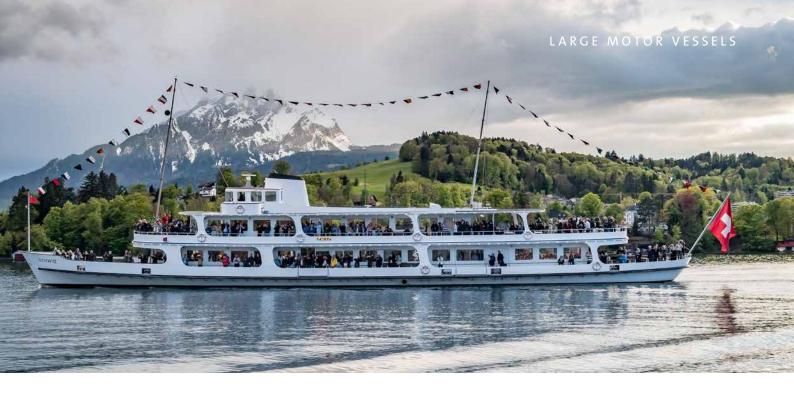

### Motor Vessel Weggis | Brunnen | Flüelen

The panorama boats Weggis, Brunnen and Flüelen make every event a success. All three boats have a stylish roundel with a panoramic view at the front of the boat and plenty of outside seats. The mahogany wood lends a classy atmosphere.

#### **BANQUET SEATS**

|                                   |        | Flüelen |
|-----------------------------------|--------|---------|
|                                   | Weggis | Brunnen |
| 1 Rondel                          | 22     | 22      |
| <ol> <li>Main deck aft</li> </ol> | 82     | 84      |
| 3 Upper deck                      | 66     | 66      |
| Total                             | 170    | 172     |
| Number of salons                  | 3      | 3       |

#### OUTDOOR SEATS

| Main deck front | 40  |
|-----------------|-----|
| Main deck aft   | 78  |
| Upper deck aft  | 81  |
| Total           | 199 |

- Attractive panorama lounges in the front rondels
- Elegant interiors
- Spacious open decks