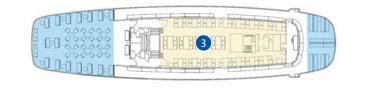

#### BANQUET SEATS

| 1 Main deck front | 40  |
|-------------------|-----|
| 2 Main deck aft   | 46  |
| 3 Upper deck      | 86  |
| Total             | 172 |
| Number of salons  | 3   |

#### OUTDOOR SEATS

| Main deck front  | 52  |
|------------------|-----|
| Main deck aft    | 48  |
| Upper deck front | 56  |
| Upper deck aft   | 64  |
| Total            | 220 |
|                  |     |

#### SPECIAL FEATURES

- Attractive interiors with a warm atmosphere
- An elegant bar with matching furniture in the entrance area
- Comfortable deck furniture outside

Seats insideSeats outside