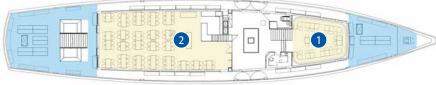

## Steamboat Stadt Luzern

Since May 2021 our flagship is back in regular service after a thorough and very stylish overhaul. This icon of the 1920s has now also been designated as a historic monument.

#### BANQUET SEATS

| 1 | Main deck front    | 40  |
|---|--------------------|-----|
| 2 | Main deck salon 98 |     |
| 3 | Queens Salon 64    |     |
| 4 | Upper deck aft 6   |     |
|   | Total              | 269 |
|   | Number of salons   | 4   |
|   |                    |     |

#### OUTDOOR SEATS

| Main deck front | 91  |
|-----------------|-----|
| Main deck aft   | 124 |
| Uper deck front | 119 |
| Upper deck aft  | 182 |
| Total           | 516 |
|                 |     |

- Reconstruction of the original Art Deco interior, including furniture
- New, modern kitchen
- Replacement of the original steam boiler
- Designation as a historic monument
- Gala dinners and events up to 290 people possible