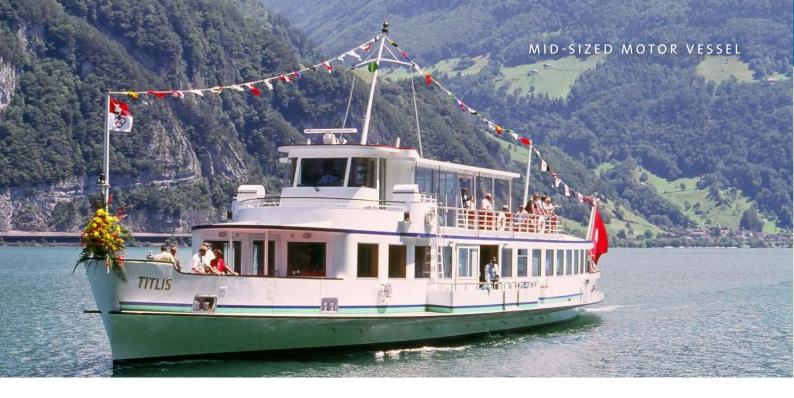

### Motor Vessel Titlis

Originally launched in 1951 and comprehensively rebuilt in 2001, this classic vessel offers a cozy environment for small or medium-sized groups. Take advantage of the wind-sheltered outdoor seats on the upper deck.

#### **BANQUET SEATS**

| <ol> <li>Main deck front</li> </ol> | 28  |
|-------------------------------------|-----|
| 2 Main deck aft                     | 68  |
| Opper deck                          | 26  |
| Total                               | 122 |
| Number of salons                    | 3   |

#### OUTDOOR SEATS

| Main deck front | 27  |
|-----------------|-----|
| Main deck aft   | 33  |
| Main deck aft   | 71  |
| Total           | 131 |
|                 |     |

- Wind-sheltered outdoor seats on the upper deck
- Cozy main deck cabin
- Limited catering options