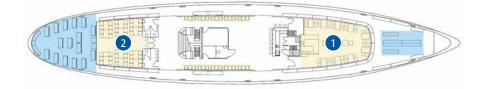

#### BANQUET SEATS

| 1 Main deck front | 40  |
|-------------------|-----|
| 2 Main deck aft   | 46  |
| 3 Upper deck      | 86  |
| Total             | 172 |
| Number of salons  | 3   |

#### OUTDOOR SEATS

| Main deck front  | 52  |
|------------------|-----|
| Main deck aft    | 48  |
| Upper deck front | 56  |
| Upper deck aft   | 64  |
| Total            | 220 |
|                  |     |

#### SPECIAL FEATURES

- Attractive interiors with a warm atmosphere
- An elegant bar with matching furniture in the entrance area
- Comfortable deck furniture outside

Seats insideSeats outside