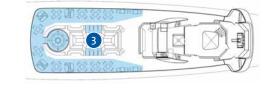

### Motor Vessel Cirrus

Our trendy catamaran offers maximum flexibility for modular furniture arrangements, making the ship suitable for a number of smaller events. The full-size glass windows afford excellent views of the Alpine scenery.

#### BANQUET SEATS

| 1 | Main deck        | 120 |
|---|------------------|-----|
|   | Total            | 120 |
|   | Number of salons | 1   |

#### OUTDOOR SEATS

| Main deck front | 39 |
|-----------------|----|
| Main deck aft   | 21 |
| Total           | 60 |

- Plenty of space on just one deckSuitable for small concerts, recep-
- tions or intimate banquets

  Comfortable lounge furniture
- (on request) • Large panoramic windows and
- attractive panoramic seats at the front 2

### BANQUET FOR UP TO 120 PEOPLE

Our catamaran Cirrus is perfectly suited for groups between 50 and 120 people. The vessel has large panoramic windows and offers great views of Lake Lucerne.