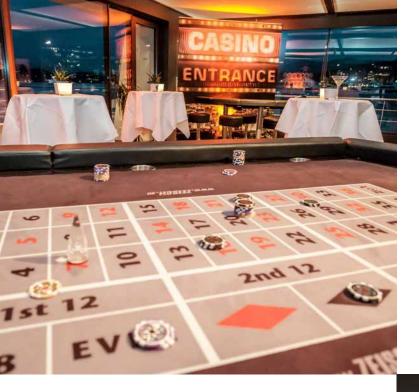

### Casino evening

«Rien ne va plus!» Spin the roulette wheel, roll the dice or try to hit 21 at the Black Jack table. Bring your friends along for a fun evening «Vegas style».