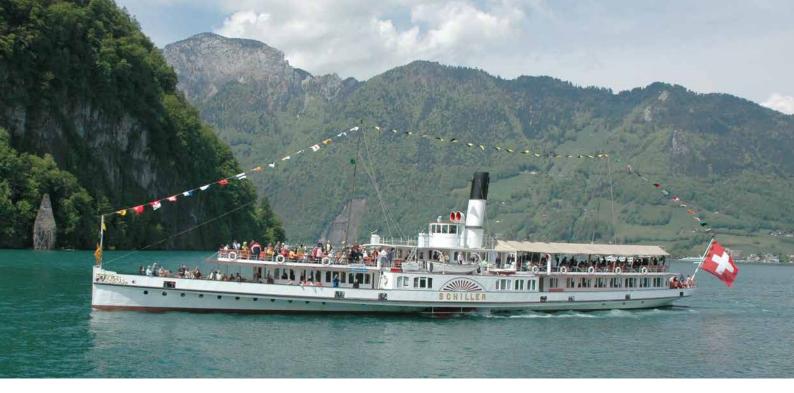

### Steamboat Schiller

The classic paddle steamer with its unique Art Nouveau salon is very popular due to its timeless elegance. The showpiece of the boat is the first class salon with precious materials such as lemon wood and ebony.

| Main deck front  | 82  |
|------------------|-----|
| Main deck aft    | 84  |
| Upper deck front | 140 |
| Upper deck aft   | 167 |
| Total            | 473 |
|                  |     |

- Built in 1906
- Dignified Art Nouveau salon
- Cozy upper deck cabin for 13 people 3
- Panoramic upper deck with fresh air but partly wind-sheltered seating