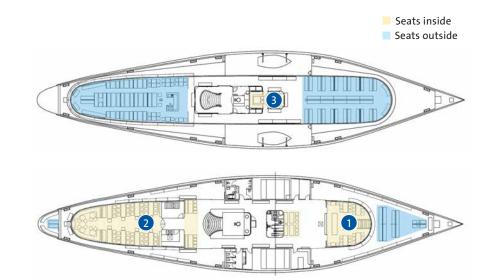

#### BANQUET SEATS

| 1 | Main deck front    | 40  |
|---|--------------------|-----|
| 2 | Main deck salon 98 |     |
| 3 | Queens Salon 64    |     |
| 4 | Upper deck aft 6   |     |
|   | Total              | 269 |
|   | Number of salons   | 4   |
|   |                    |     |

#### OUTDOOR SEATS

| Main deck front | 91  |
|-----------------|-----|
| Main deck aft   | 124 |
| Uper deck front | 119 |
| Upper deck aft  | 182 |
| Total           | 516 |
|                 |     |

- Reconstruction of the original Art Deco interior, including furniture
- New, modern kitchen
- Replacement of the original steam boiler
- Designation as a historic monument
- Gala dinners and events up to 290 people possible