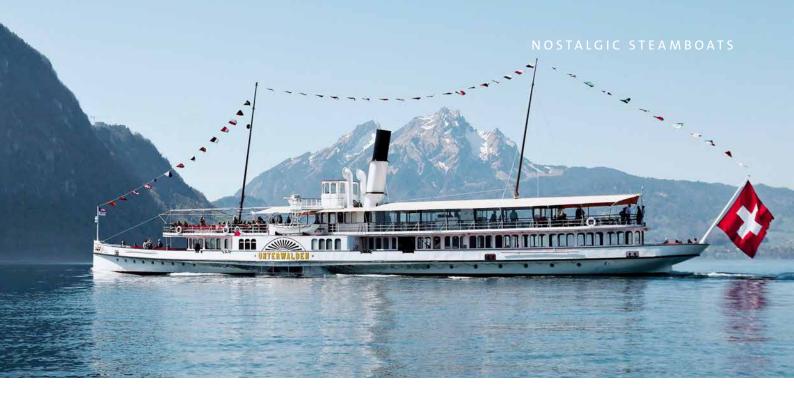

#### NOSTALGIC **STEAMBOATS**

## Steamboat Unterwalden

The paddle steamer Unterwalden has been listed as national historic landmark and since its comprehensive overhaul in 2011 presents itself in mint condition. Experience for yourself the luxurious Rococo salon on the main deck. The large windows on the upper deck provide a fantastic view.