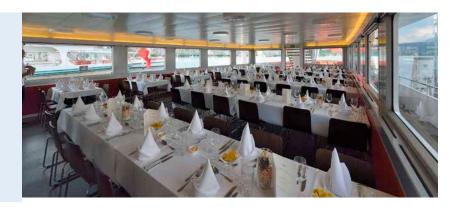

## Motor Vessel Gotthard

MS Gotthard radiates the style and flair of the 1960s. Its luminous interior is extravagant and eye-catching! The distinctive design as well as the spacious open decks make the ship very popular for charter cruises.

#### BANQUET SEATS

| 1 | Main deck                             | 136 |
|---|---------------------------------------|-----|
| 2 | Upper deck front<br>(separable space) | 24  |
| 3 | Upper deck aft                        | 120 |
|   | Total                                 | 280 |
|   | Number of salons                      | 2   |

#### OUTDOOR SEATS

| Main deck front  | 56  |
|------------------|-----|
| Main deck aft    | 62  |
| Upper deck front | 48  |
| Upper deck aft   | 104 |
| Total            | 270 |
|                  |     |

- Extravagant interior with colorful furnishings
- Panorama seats on the main deck
- Two large, multi-purpose salons

Seats inside
 Seats outside