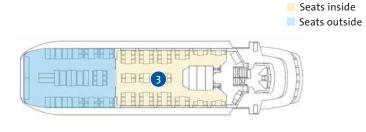

## Motor Vessel Schwyz

The comfortable furniture in the elegant salons is conveniently modular, making the ship suitable for numerous different events.

#### BANQUET SEATS

| 1 | Main deck front  | 40  |
|---|------------------|-----|
| 2 | Main deck aft    | 44  |
| 3 | Upper deck front | 36  |
| 4 | Upper deck       | 68  |
|   | Total            | 188 |
|   | Number of salons | 4   |

#### OUTDOOR SEATS

| Main deck front  | 44  |
|------------------|-----|
| Main deck aft    | 43  |
| Upper deck front | 62  |
| Upper deck aft   | 70  |
| Total            | 219 |
|                  |     |

- Large middle deck with variable space (bar or dance floor)
- Many attractive outdoor seats
- Excellent indoor seating with great sightlines on the upper deck