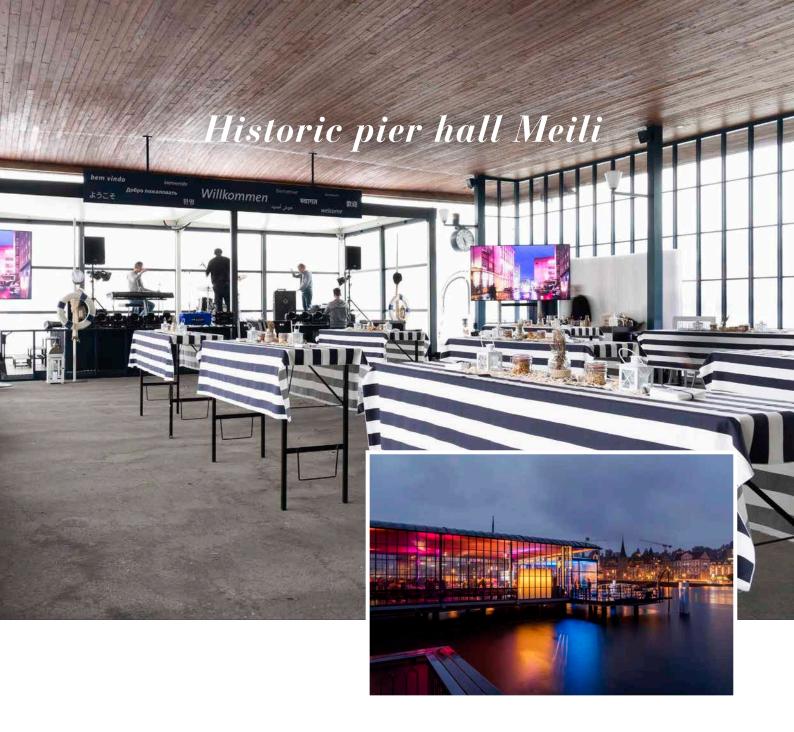

Please consult our detailed catering brochure for a comprehensive overview of all drink and dining options. You may find this at: **www.schiffsmiete.ch** 

Tastefully renovated in 2018/2019, the elegant pier hall Meili in Lucerne is the ideal venue for a group gathering or a welcome drink, prior to commencing a charter cruise on the lake. The grade listed building dates from the 1930s and was designed by the famed Swiss architect Armin Meili. Feel the vibe of that era and enjoy the fine views of the city and mountains. Thanks to the spacious and open ambiance, the pier hall allows you the breathe the fresh air of the lake and get in the mood for the ensuing event. Conveniently located right outside of the railway station, the pier hall is the ideal place to arrive by public transport or private vehicle, as nearby parking is also available. Start your event at the pier early and thereby allow everyone enough time and flexibility to arrive individually.

The historic pier hall Meili is suitable for aperitif events of up to 350 people and can only be combined with a boat rental! Please contact us for further details.