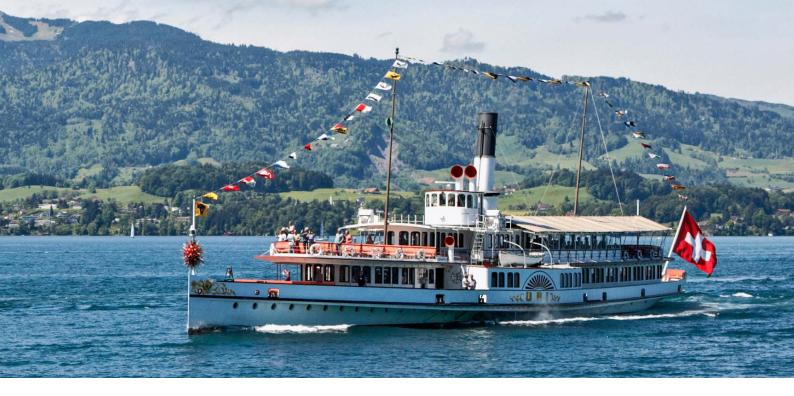

### Steamboat Uri

The oldest vessel of our fleet incidentally is also the oldest active paddle steamer in Switzerland. The opulent Neo-Baroque salon is bound to impress, as much as the big, shiny red steam engine from 1901.

1

- Built in 1901
- Opulent Neo-Baroque salon
- Cozy upper deck cabin for 10 people
- Panorama restaurant
   on the upper deck
- The only paddle steamer suitable for winter use