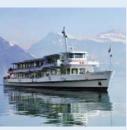

### Motor Vessel Weggis | Brunnen | Flüelen

The panorama boats Weggis, Brunnen and Flüelen make every event a success. All three boats have a stylish roundel with a panoramic view at the front of the boat and plenty of outside seats. The mahogany wood lends a classy atmosphere.

#### **BANQUET SEATS**

|                                   |        | Flüelen |
|-----------------------------------|--------|---------|
|                                   | Weggis | Brunnen |
| 1 Rondel                          | 22     | 22      |
| <ol> <li>Main deck aft</li> </ol> | 82     | 84      |
| 3 Upper deck                      | 66     | 66      |
| Total                             | 170    | 172     |
| Number of salons                  | 3      | 3       |

#### OUTDOOR SEATS

| Main deck front | 40  |
|-----------------|-----|
| Main deck aft   | 78  |
| Upper deck aft  | 81  |
| Total           | 199 |

- Attractive panorama lounges in the front rondels
- Elegant interiors
- Spacious open decks