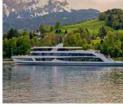

### Motor Vessel Diamant

Our ultra modern, state-of-the-art event ship redefines passenger navigation in Switzerland and is an event ship par excellence. The innovation and ingenuity behind its design are unmatched, as is the capacity with 400 banquet seats.

#### SPECIAL FEATURES

- Passenger elevator from the main deck to the sun deck
- Large gallery with multi-purpose capability and a glass dome
- Aqua terrace on the main deck aft with lake water foot bath
- Compass Lounge with bar on the top level sun deck
- · Panoramic deck
- Nautilus Cabin with underwater views
- Extensive electronic equipment for multi-media event support
- Open gallery for up to 320 people. For 400 people the gallery will be closed and two separate decks are created.

#### BANQUET SEATS

| 1          | Main deck salon               | 164 – 188                                                |
|------------|-------------------------------|----------------------------------------------------------|
| 1a         | Bow salon                     | 14 Lounge seats (Standard)<br>24 Banquet seats (maximal) |
| 2          | Upper deck salon              | 120 – 190                                                |
| <b>2</b> a | Uper deck front               | 12                                                       |
|            | Total                         | 284 - 414                                                |
|            | Number of salons              | 4                                                        |
|            | TSIDE SEATS<br>ATHER DEPENDEN | т)                                                       |
| 1b         | Main deck aft                 | 100                                                      |
| <b>2</b> b | Upper deck aft                | 45                                                       |
| 3          | Sun deck                      | 100                                                      |