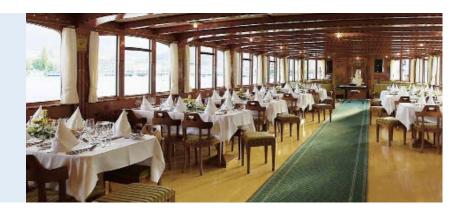

### Steamboat Gallia

Sporting the Latin name of France, this paddle steamer features lots of Francophone flair and Gallic panache, including the elegant salon in an New Empire style. Gallia is also the fastest paddle steamer on a European lake.

#### BANQUET SEATS

| <ol> <li>Main deck front</li> </ol> | 34  |
|-------------------------------------|-----|
| <ol> <li>Main deck salon</li> </ol> | 70  |
| Total                               | 104 |
| Number of salons                    | 2   |
|                                     |     |

#### OUTDOOR SEATS

| Main deck front  | 83  |
|------------------|-----|
| Main deck aft    | 80  |
| Upper deck front | 144 |
| Upper deck aft   | 121 |
| Total            | 428 |
|                  |     |

- Built in 1913
- Beautiful salon in a French style
- Cozy upper deck cabin for 12 people 3
- Panoramic upper deck with fresh air but partly wind-sheltered seating