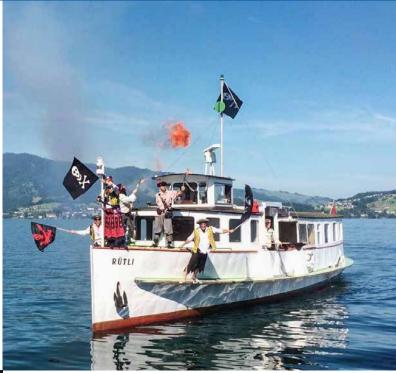

### Pirate raid

Starved for some action? Well this swashbuckling adventure will certainly provide an adrenalin boost for young and old. Set sail for the Seven Seas but beware of the buccaneers! After the staged raid on your charter ship, you can recover from the pirate intermezzo with a light aperitif and some welcome wine.