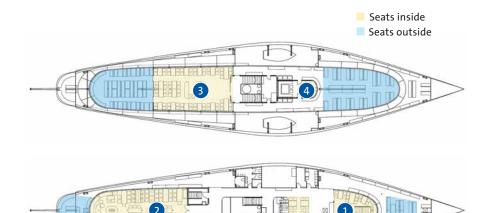

### Motor Vessel Diamant

Our ultra modern, state-of-the-art event ship redefines passenger navigation in Switzerland and is an event ship par excellence. The innovation and ingenuity behind its design are unmatched, as is the capacity with 400 banquet seats.

#### SPECIAL FEATURES

- Passenger elevator from the main deck to the sun deck
- Large gallery with multi-purpose capability and a glass dome
- Aqua terrace on the main deck aft with lake water foot bath
- Compass Lounge with bar on the top level sun deck
- · Panoramic deck
- Nautilus Cabin with underwater views
- Extensive electronic equipment for multi-media event support
- Open gallery for up to 320 people. For 400 people the gallery will be closed and two separate decks are created.

#### BANQUET SEATS

| 1          | Main deck salon               | 164 – 188                                                |
|------------|-------------------------------|----------------------------------------------------------|
| 1a         | Bow salon                     | 14 Lounge seats (Standard)<br>24 Banquet seats (maximal) |
| 2          | Upper deck salon              | 120 – 190                                                |
| <b>2</b> a | Uper deck front               | 12                                                       |
|            | Total                         | 284 - 414                                                |
|            | Number of salons              | 4                                                        |
|            | TSIDE SEATS<br>ATHER DEPENDEN | т)                                                       |
| 1b         | Main deck aft                 | 100                                                      |
| <b>2</b> b | Upper deck aft                | 45                                                       |
| 3          | Sun deck                      | 100                                                      |

- Lower Deck (Nautilus Cabin)
   Main deck
   Upper deck
   Sun deck
- **5** Panorama deck

MS Diamant ist the first climate neutral vessel in Switzerland and in order to achieve this unique status, SGV AG has partnered with the nonfor-profit organization myclimate.