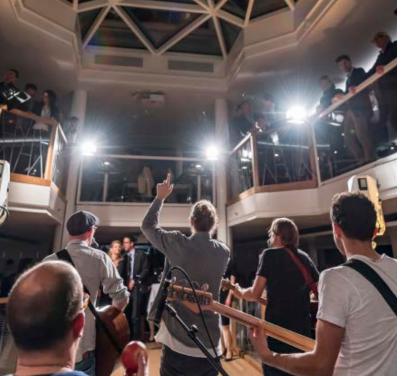

### It's showtime

Add color and entertainment to your event by engaging a live band or theatrical performer. How about some mellow Jazz or the folkloric sounds of a Swiss alphorn? For a disco cruise we know just the right DJ and our extensive list of local artists also includes magicians, comedians or caricaturists. You choose!