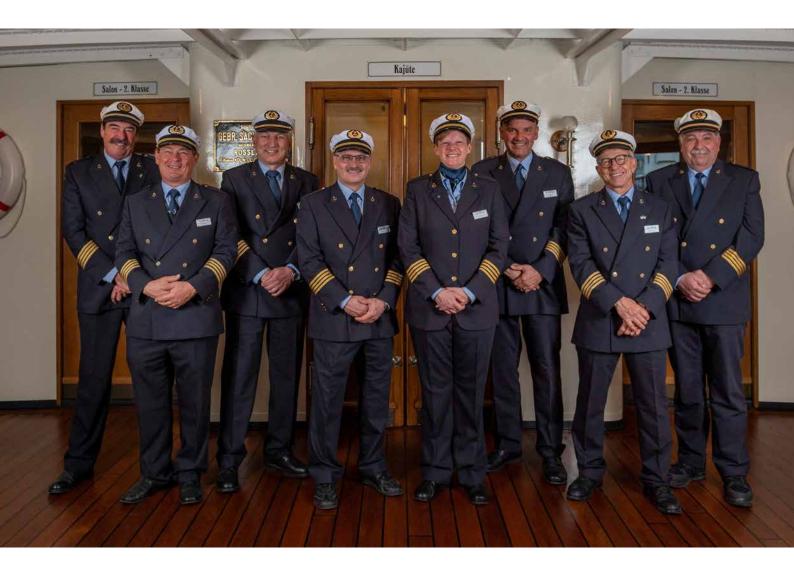

«It's alsways a special day when wie get to take a private group out on the lake for a charter cruise.»

from left to right: Martin Infanger, Mike Stadler, Michel Scheurer, Stefan Omlin, Rebecca Benz, Roger Benz, Roger Maurer and Georg Ritter, (Hans Wipfli is missing)