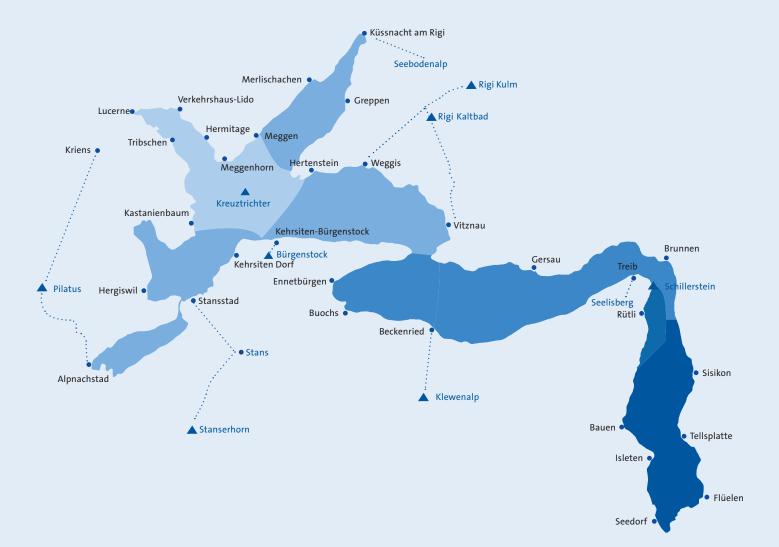

## Cruising routes on Lake Lucerne

Surprise your guests with a relaxing cruise and a customized program.

Lucerne – Tribschen – Kastanienbaum – Kreuztrichter – Meggenhorn – Lucerne

Lucerne – Tribschen – Kehrsiten-Bürgenstock – Vitznau – Weggis – Meggenhorn – Lucerne

Lucerne – Tribschen – Weggis – Beckenried – Treib – Schillerstein – Brunnen – Vitznau – Kreuztrichter – Meggenhorn – Lucerne

Lucerne – Tribschen – Kastanienbaum – Stansstad – Kehrsiten-Bürgenstock – Treib – Schillerstein – Rütli – Brunnen – Vitznau – Kreuztrichter – Meggenhorn – Lucerne

Lucerne – Tribschen – Kastanienbaum – Hergiswil – Stansstad – Kehrsiten-Bürgenstock – Beckenried – Treib – Schillerstein – Rütli – Bauen – Isleten – Flüelen – Tellsplatte – Brunnen – Vitznau – Kreuztrichter – Meggenhorn – Lucerne