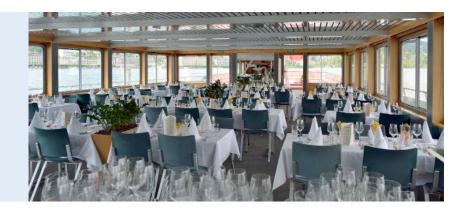

## Motor Vessel Gotthard

MS Gotthard radiates the style and flair of the 1960s. Its luminous interior is extravagant and eye-catching! The distinctive design as well as the spacious open decks make the ship very popular for charter cruises.

#### BANQUET SEATS

| 1 | Main deck                             | 136 |
|---|---------------------------------------|-----|
| 2 | Upper deck front<br>(separable space) | 24  |
| 3 | Upper deck aft                        | 120 |
|   | Total                                 | 280 |
|   | Number of salons                      | 2   |

#### OUTDOOR SEATS

| Main deck front  | 56  |
|------------------|-----|
| Main deck aft    | 62  |
| Upper deck front | 48  |
| Upper deck aft   | 104 |
| Total            | 270 |
|                  |     |

- Extravagant interior with colorful furnishings
- Panorama seats on the main deck
- Two large, multi-purpose salons

Seats inside
 Seats outside