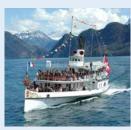

### Steamboat Schiller

The classic paddle steamer with its unique Art Nouveau salon is very popular due to its timeless elegance. The showpiece of the boat is the first class salon with precious materials such as lemon wood and ebony.