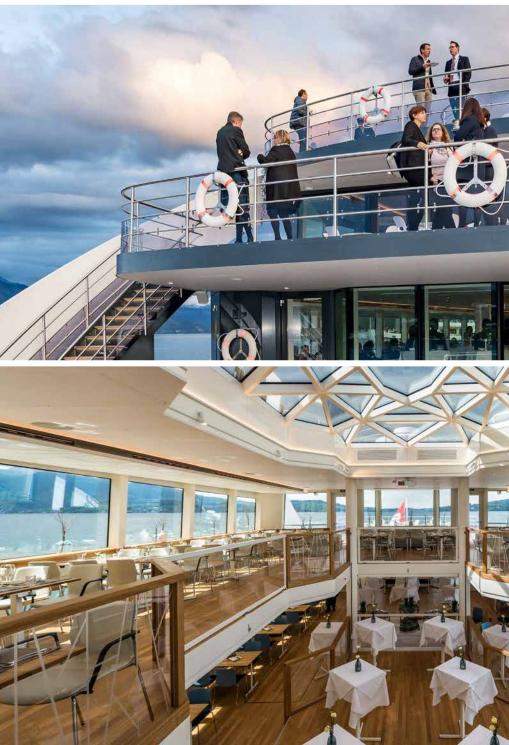

### Motor Vessel Diamant

Our ultra modern, state-of-the-art event ship redefines passenger navigation in Switzerland and is an event ship par excellence. The innovation and ingenuity behind its design are unmatched, as is the capacity with 400 banquet seats.

#### SPECIAL FEATURES

- Passenger elevator from the main deck to the sun deck
- Large gallery with multi-purpose capability and a glass dome
- Aqua terrace on the main deck aft with lake water foot bath
- Compass Lounge with bar on the top level sun deck
- · Panoramic deck
- Nautilus Cabin with underwater views
- Extensive electronic equipment for multi-media event support
- Open gallery for up to 320 people. For 400 people the gallery will be closed and two separate decks are created.

### BANQUET FOR UP TO 400 PEOPLE

Fitted with high performance catering equipment and the latest kitchen amenities, our event ship makes it possible to serve up to 400 people simultaneously. Take advantage of these facilities and celebrate truly grand functions.