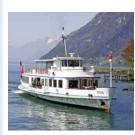

## Motor Vessel Europa

The motor boat Europa has the largest upper deck in the entire fleet. The salons on the main and upper decks are timelessly furnished.

#### BANQUET SEATS

| <ol> <li>Main deck front</li> </ol> | 46  |
|-------------------------------------|-----|
| 2 Main deck aft                     | 86  |
| 3 Upper deck                        | 146 |
| Total                               | 278 |
| Number of salons                    | 3   |

#### OUTDOOR SEATS

| Main deck front  | 78  |
|------------------|-----|
| Main deck aft    | 72  |
| Upper deck front | 71  |
| Upper deck aft   | 164 |
| Total            | 385 |
|                  |     |

#### SPECIAL FEATURES

- Two large salons
- A bar on each deck
- Spacious upper deck for up to 146 guests
- Aperitif area available on the middle deck

Seats inside