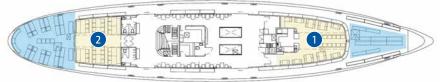

## Steamboat Unterwalden

The paddle steamer Unterwalden has been listed as national historic landmark and since its comprehensive overhaul in 2011 presents itself in mint condition. Experience for yourself the luxurious Rococo salon on the main deck. The large windows on the upper deck provide a fantastic view.

#### BANQUET SEATS

| 1 | Main deck front   | 46  |
|---|-------------------|-----|
| 2 | Main deck salon   | 68  |
| 3 | Upper deck aft    | 68  |
|   | Total             | 182 |
|   | Numb er of salons | 3   |
|   |                   |     |

#### OUTDOOR SEATS

| Main deck front  | 80  |
|------------------|-----|
| Main deck aft    | 88  |
| Upper deck front | 158 |
| Upper deck aft   | 45  |
| Total            | 371 |

- Built in 1902
- Ornate Rococo salon
- Cozy upper deck cabin for 10 people 4
- Panorama restaurant on the upper deck
- The only paddle steamer capable of navigating Lake Alpnach and reaching Alpnachstad