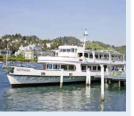

## Motor Vessel Europa

The motor boat Europa has the largest upper deck in the entire fleet. The salons on the main and upper decks are timelessly furnished.

#### BANQUET SEATS

| <ol> <li>Main deck front</li> </ol> | 46  |
|-------------------------------------|-----|
| 2 Main deck aft                     | 86  |
| 3 Upper deck                        | 146 |
| Total                               | 278 |
| Number of salons                    | 3   |

#### OUTDOOR SEATS

| Main deck front  | 78  |
|------------------|-----|
| Main deck aft    | 72  |
| Upper deck front | 71  |
| Upper deck aft   | 164 |
| Total            | 385 |
|                  |     |

#### SPECIAL FEATURES

- Two large salons
- A bar on each deck
- Spacious upper deck for up to 146 guests
- Aperitif area available on the middle deck

Seats inside