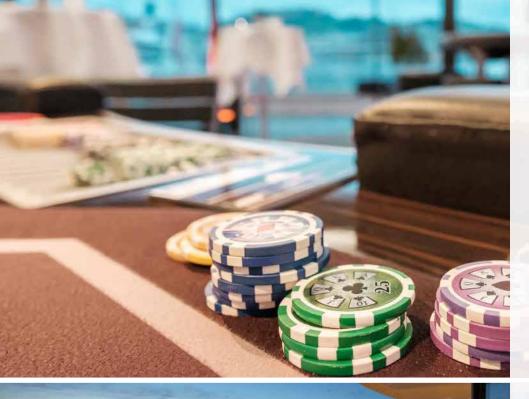

### Casino evening

«Rien ne va plus!» Spin the roulette wheel, roll the dice or try to hit 21 at the Black Jack table. Bring your friends along for a fun evening «Vegas style».