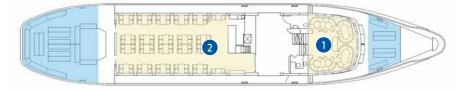

### Motor Vessel Cirrus

Our trendy catamaran offers maximum flexibility for modular furniture arrangements, making the ship suitable for a number of smaller events. The full-size glass windows afford excellent views of the Alpine scenery.

#### BANQUET SEATS

| 1 | Main deck        | 120 |
|---|------------------|-----|
|   | Total            | 120 |
|   | Number of salons | 1   |

#### OUTDOOR SEATS

| Main deck front | 39 |
|-----------------|----|
| Main deck aft   | 21 |
| Total           | 60 |

- Plenty of space on just one deckSuitable for small concerts, recep-
- tions or intimate banquets

  Comfortable lounge furniture
- (on request) • Large panoramic windows and
- attractive panoramic seats at the front 2