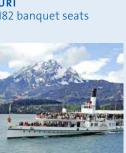

### Steamboat Uri

The oldest vessel of our fleet incidentally is also the oldest active paddle steamer in Switzerland. The opulent Neo-Baroque salon is bound to impress, as much as the big, shiny red steam engine from 1901.