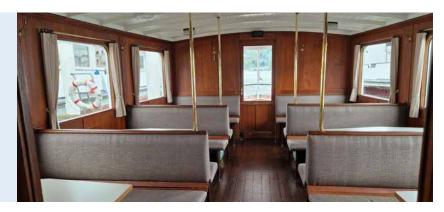

### Electric-Motor Vessel Rütli

The charming, nostalgic electric motorboat Rütli provides a beautiful backdrop for a round cruise on Lake Lucerne. eMS Rütli is the first boat on Lake Lucerne which is electrically powered.

#### OUTDOOR SEATS

eMS Rütli

Seats insideSeats outside

- Wind-sheltered outdoor seats on the main deck
- Cozy cabin
- No onboard catering infrastructure
- No power connection
- Cold appetizers and drinks can be organized through Gastronomie Vierwaldstättersee
- Own catering can be organized by yourself without extra charge