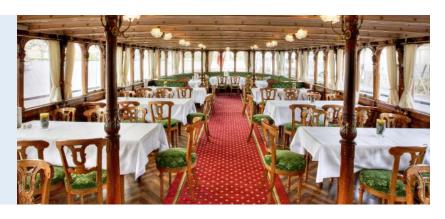

## Steamboat Unterwalden

The paddle steamer Unterwalden has been listed as national historic landmark and since its comprehensive overhaul in 2011 presents itself in mint condition. Experience for yourself the luxurious Rococo salon on the main deck. The large windows on the upper deck provide a fantastic view.