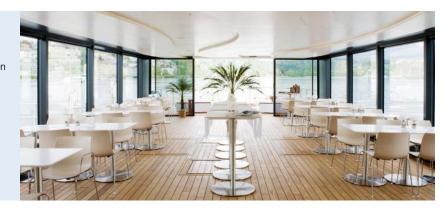

## Motor Vessel Saphir

The popular panorama yacht MS Saphir is modernly equipped and offers various seating areas as well as a bar on the upper deck.

Limited availability for exclusive boat hire. In summer, the MS Saphir is used for cruises and can be booked for exclusive trips during off-peak times.

#### **BANQUET SEATS**

| 1 Main deck      | 80 |
|------------------|----|
| Total            | 80 |
| Number of salons | 1  |

#### OUTDOOR SEATS

| Main deck front | 35  |
|-----------------|-----|
| Main deck aft   | 32  |
| Upper deck      | 72  |
| Total           | 139 |
|                 |     |

- Mediterranean yacht ambience
- Open bar 2 and convertible roof on the upper deck
- Aqua terrace on the main deck aft
- Multilingual audio guide available upon request
- Limited gastronomy offer on board
- Perfect for aperitifs and after-work events
- Limited availability