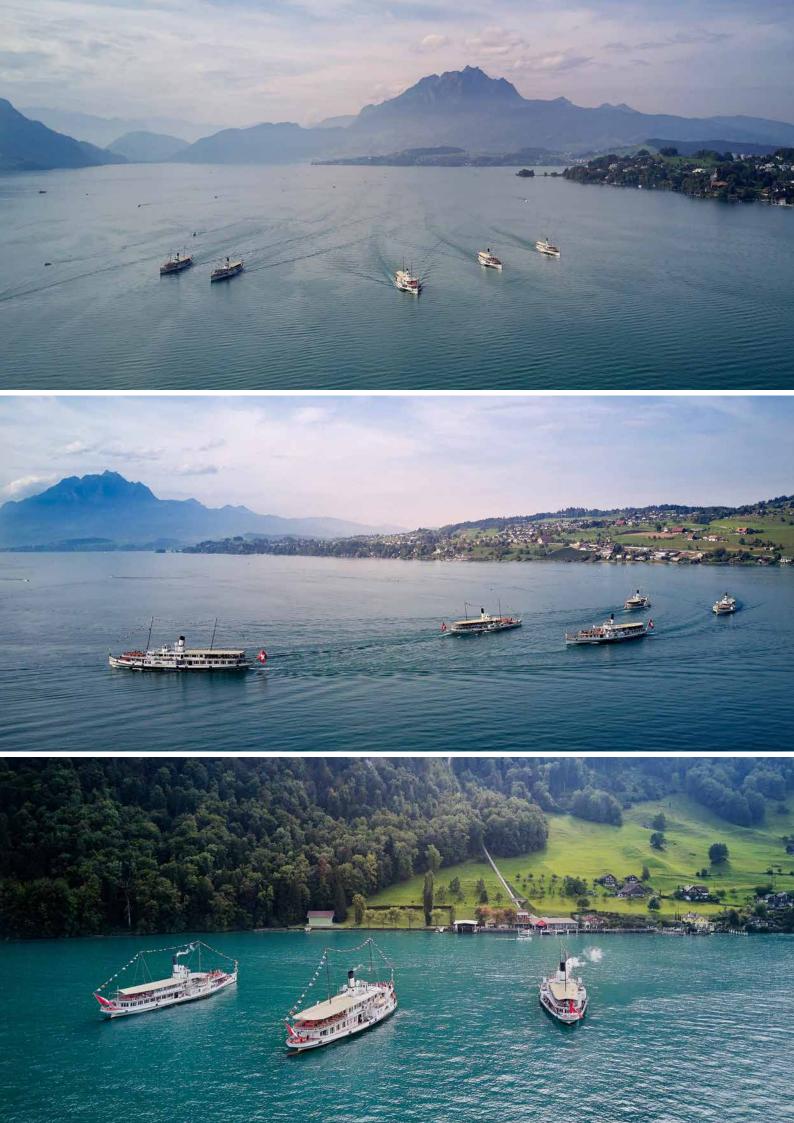

### Welcome

Provide your guests with memorable moments and unforgettable entertainment by giving them a unique getaway on Lake Lucerne. Let the natural spectacle and the stunning landscape of Central Switzerland enchant everyone. Our elegant vessels are the perfect venue for private events or corporate functions.

Charter your very own ship and let us customize the cruise according to your wishes. Our fleet is available 365 days a year and every season offers its own charm.

## Cruising routes on Lake Lucerne

Surprise your guests with a relaxing cruise and a customized program.

Lucerne – Tribschen – Kastanienbaum – Kreuztrichter – Meggenhorn – Lucerne

Lucerne – Tribschen – Kehrsiten-Bürgenstock – Vitznau – Weggis – Meggenhorn – Lucerne

Lucerne – Tribschen – Weggis – Beckenried – Treib – Schillerstein – Brunnen – Vitznau – Kreuztrichter – Meggenhorn – Lucerne

Lucerne – Tribschen – Kastanienbaum – Stansstad – Kehrsiten-Bürgenstock – Treib – Schillerstein – Rütli – Brunnen – Vitznau – Kreuztrichter – Meggenhorn – Lucerne

Lucerne – Tribschen – Kastanienbaum – Hergiswil – Stansstad – Kehrsiten-Bürgenstock – Beckenried – Treib – Schillerstein – Rütli – Bauen – Isleten – Flüelen – Tellsplatte – Brunnen – Vitznau – Kreuztrichter – Meggenhorn – Lucerne