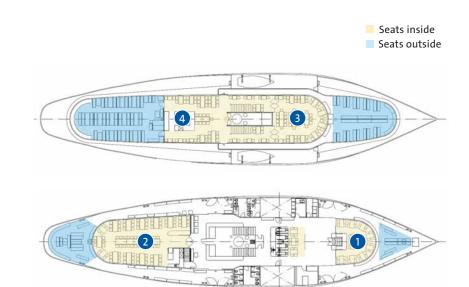

#### BANQUET SEATS

| 1 | Main deck front    | 40  |
|---|--------------------|-----|
| 2 | Main deck salon 98 |     |
| 3 | Queens Salon 64    |     |
| 4 | Upper deck aft 6   |     |
|   | Total              | 269 |
|   | Number of salons   | 4   |
|   |                    |     |

#### OUTDOOR SEATS

| Main deck front | 91  |
|-----------------|-----|
| Main deck aft   | 124 |
| Uper deck front | 119 |
| Upper deck aft  | 182 |
| Total           | 516 |
|                 |     |

- Reconstruction of the original Art Deco interior, including furniture
- New, modern kitchen
- Replacement of the original steam boiler
- Designation as a historic monument
- Gala dinners and events up to 290 people possible