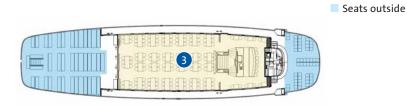

## Motor Vessel Europa

The motor boat Europa has the largest upper deck in the entire fleet. The salons on the main and upper decks are timelessly furnished.

#### BANQUET SEATS

| <ol> <li>Main deck front</li> </ol> | 46  |
|-------------------------------------|-----|
| 2 Main deck aft                     | 86  |
| 3 Upper deck                        | 146 |
| Total                               | 278 |
| Number of salons                    | 3   |

#### OUTDOOR SEATS

| Main deck front  | 78  |
|------------------|-----|
| Main deck aft    | 72  |
| Upper deck front | 71  |
| Upper deck aft   | 164 |
| Total            | 385 |
|                  |     |

#### SPECIAL FEATURES

- Two large salons
- A bar on each deck
- Spacious upper deck for up to 146 guests
- Aperitif area available on the middle deck

Seats inside