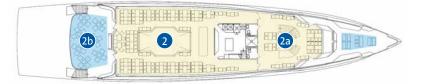

### Motor Vessel Diamant

Our ultra modern, state-of-the-art event ship redefines passenger navigation in Switzerland and is an event ship par excellence. The innovation and ingenuity behind its design are unmatched, as is the capacity with 400 banquet seats.

#### SPECIAL FEATURES

- Passenger elevator from the main deck to the sun deck
- Large gallery with multi-purpose capability and a glass dome
- Aqua terrace on the main deck aft with lake water foot bath
- Compass Lounge with bar on the top level sun deck
- · Panoramic deck
- Nautilus Cabin with underwater views
- Extensive electronic equipment for multi-media event support
- Open gallery for up to 320 people. For 400 people the gallery will be closed and two separate decks are created.

#### BANQUET SEATS

| 1          | Main deck salon               | 164 – 188                                                |
|------------|-------------------------------|----------------------------------------------------------|
| 1a         | Bow salon                     | 14 Lounge seats (Standard)<br>24 Banquet seats (maximal) |
| 2          | Upper deck salon              | 120 – 190                                                |
| <b>2</b> a | Uper deck front               | 12                                                       |
|            | Total                         | 284 - 414                                                |
|            | Number of salons              | 4                                                        |
|            | TSIDE SEATS<br>ATHER DEPENDEN | т)                                                       |
| 1b         | Main deck aft                 | 100                                                      |
| <b>2</b> b | Upper deck aft                | 45                                                       |
| 3          | Sun deck                      | 100                                                      |

Seats insideSeats outside