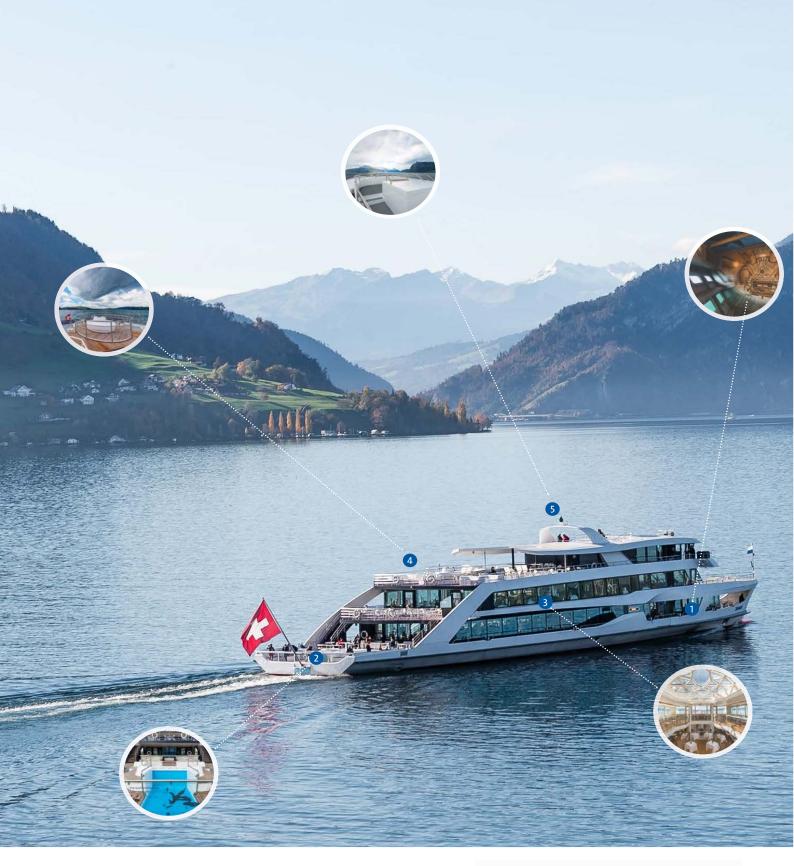

### Motor Vessel Diamant

Our ultra modern, state-of-the-art event ship redefines passenger navigation in Switzerland and is an event ship par excellence. The innovation and ingenuity behind its design are unmatched, as is the capacity with 400 banquet seats.

#### SPECIAL FEATURES

- Passenger elevator from the main deck to the sun deck
- Large gallery with multi-purpose capability and a glass dome
- Aqua terrace on the main deck aft with lake water foot bath
- Compass Lounge with bar on the top level sun deck
- · Panoramic deck
- Nautilus Cabin with underwater views
- Extensive electronic equipment for multi-media event support
- Open gallery for up to 320 people. For 400 people the gallery will be closed and two separate decks are created.

- Lower Deck (Nautilus Cabin)
   Main deck
   Upper deck
   Sun deck
- **5** Panorama deck

MS Diamant ist the first climate neutral vessel in Switzerland and in order to achieve this unique status, SGV AG has partnered with the nonfor-profit organization myclimate.