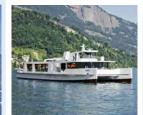

### Motor Vessel Diamant

Our ultra modern, state-of-the-art event ship redefines passenger navigation in Switzerland and is an event ship par excellence. The innovation and ingenuity behind its design are unmatched, as is the capacity with 400 banquet seats.

#### SPECIAL FEATURES

- Passenger elevator from the main deck to the sun deck
- Large gallery with multi-purpose capability and a glass dome
- Aqua terrace on the main deck aft with lake water foot bath
- Compass Lounge with bar on the top level sun deck
- · Panoramic deck
- Nautilus Cabin with underwater views
- Extensive electronic equipment for multi-media event support
- Open gallery for up to 320 people. For 400 people the gallery will be closed and two separate decks are created.

#### BANQUET SEATS

| 1          | Main deck salon               | 164 – 188                                                |
|------------|-------------------------------|----------------------------------------------------------|
| 1a         | Bow salon                     | 14 Lounge seats (Standard)<br>24 Banquet seats (maximal) |
| 2          | Upper deck salon              | 120 – 190                                                |
| <b>2</b> a | Uper deck front               | 12                                                       |
|            | Total                         | 284 - 414                                                |
|            | Number of salons              | 4                                                        |
|            | TSIDE SEATS<br>ATHER DEPENDEN | т)                                                       |
| 1b         | Main deck aft                 | 100                                                      |
| <b>2</b> b | Upper deck aft                | 45                                                       |
| 3          | Sun deck                      | 100                                                      |