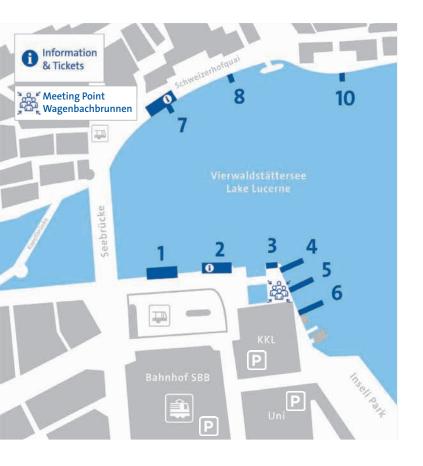

# Lucerne, the perfect location

Take advantage of our fantastic location in the geographic center of Switzerland. Within Lucerne, our boat piers are conveniently located right outside the railway station with parking decks for private cars and just a few steps from the nearby Alpenquai parking lot for large tour buses.

### Charter cruises from different towns and piers

You have the possibility to commence or conclude your private charter cruise from any of our piers along Lake Lucerne. The empty transfer costs from our base in Lucerne to your chosen starting or finishing location will simply be added to the charter invoice.