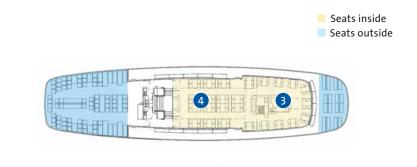

### Motor Vessel Titlis

Originally launched in 1951 and comprehensively rebuilt in 2001, this classic vessel offers a cozy environment for small or medium-sized groups. Take advantage of the wind-sheltered outdoor seats on the upper deck.

#### **BANQUET SEATS**

| <ol> <li>Main deck front</li> </ol> | 28  |
|-------------------------------------|-----|
| 2 Main deck aft                     | 68  |
| Opper deck                          | 26  |
| Total                               | 122 |
| Number of salons                    | 3   |

#### OUTDOOR SEATS

| Main deck front | 27  |
|-----------------|-----|
| Main deck aft   | 33  |
| Main deck aft   | 71  |
| Total           | 131 |
|                 |     |

- Wind-sheltered outdoor seats on the upper deck
- Cozy main deck cabin
- Limited catering options