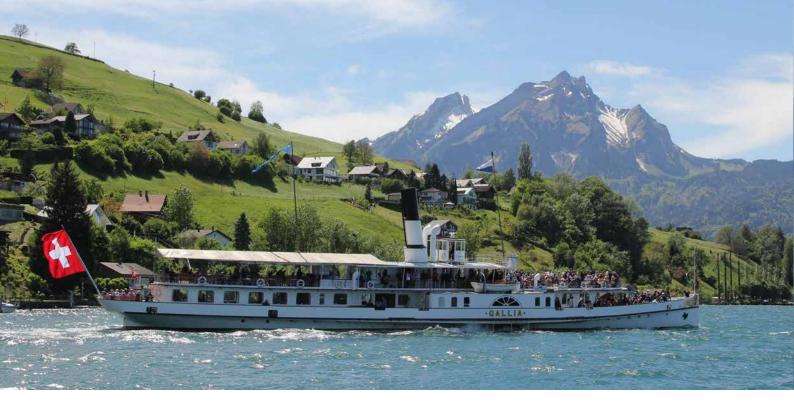

### Steamboat Gallia

Sporting the Latin name of France, this paddle steamer features lots of Francophone flair and Gallic panache, including the elegant salon in an New Empire style. Gallia is also the fastest paddle steamer on a European lake.

- Built in 1913
- Beautiful salon in a French style
- Cozy upper deck cabin for 12 people 3
- Panoramic upper deck with fresh air but partly wind-sheltered seating