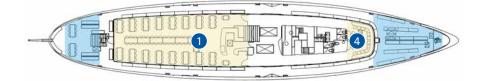

## Motor Vessel Gotthard

MS Gotthard radiates the style and flair of the 1960s. Its luminous interior is extravagant and eye-catching! The distinctive design as well as the spacious open decks make the ship very popular for charter cruises.

#### BANQUET SEATS

| 1 | Main deck                             | 136 |
|---|---------------------------------------|-----|
| 2 | Upper deck front<br>(separable space) | 24  |
| 3 | Upper deck aft                        | 120 |
|   | Total                                 | 280 |
|   | Number of salons                      | 2   |

#### OUTDOOR SEATS

| Main deck front  | 56  |
|------------------|-----|
| Main deck aft    | 62  |
| Upper deck front | 48  |
| Upper deck aft   | 104 |
| Total            | 270 |
|                  |     |

- Extravagant interior with colorful furnishings
- Panorama seats on the main deck
- Two large, multi-purpose salons

Seats inside
 Seats outside