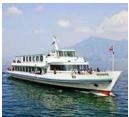

### Motor Vessel Weggis | Brunnen | Flüelen

The panorama boats Weggis, Brunnen and Flüelen make every event a success. All three boats have a stylish roundel with a panoramic view at the front of the boat and plenty of outside seats. The mahogany wood lends a classy atmosphere.

#### **BANQUET SEATS**

|                                   |        | Flüelen |
|-----------------------------------|--------|---------|
|                                   | Weggis | Brunnen |
| 1 Rondel                          | 22     | 22      |
| <ol> <li>Main deck aft</li> </ol> | 82     | 84      |
| 3 Upper deck                      | 66     | 66      |
| Total                             | 170    | 172     |
| Number of salons                  | 3      | 3       |

#### OUTDOOR SEATS

| Main deck front | 40  |
|-----------------|-----|
| Main deck aft   | 78  |
| Upper deck aft  | 81  |
| Total           | 199 |

- Attractive panorama lounges in the front rondels
- Elegant interiors
- Spacious open decks