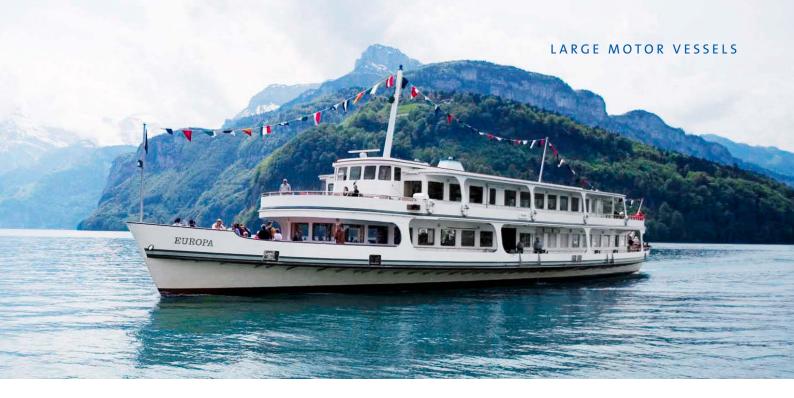

## Motor Vessel Europa

The motor boat Europa has the largest upper deck in the entire fleet. The salons on the main and upper decks are timelessly furnished.

#### BANQUET SEATS

| <ol> <li>Main deck front</li> </ol> | 46  |
|-------------------------------------|-----|
| 2 Main deck aft                     | 86  |
| 3 Upper deck                        | 146 |
| Total                               | 278 |
| Number of salons                    | 3   |

#### OUTDOOR SEATS

| Main deck front  | 78  |
|------------------|-----|
| Main deck aft    | 72  |
| Upper deck front | 71  |
| Upper deck aft   | 164 |
| Total            | 385 |
|                  |     |

#### SPECIAL FEATURES

- Two large salons
- A bar on each deck
- Spacious upper deck for up to 146 guests
- Aperitif area available on the middle deck

Seats inside