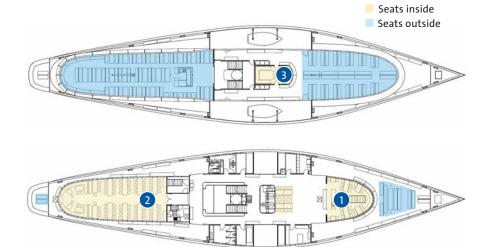

## Motor Vessel Saphir

The popular panorama yacht MS Saphir is modernly equipped and offers various seating areas as well as a bar on the upper deck.

Limited availability for exclusive boat hire. In summer, the MS Saphir is used for cruises and can be booked for exclusive trips during off-peak times.

#### **BANQUET SEATS**

| 1 Main deck      | 80 |
|------------------|----|
| Total            | 80 |
| Number of salons | 1  |

#### OUTDOOR SEATS

| Main deck front | 35  |
|-----------------|-----|
| Main deck aft   | 32  |
| Upper deck      | 72  |
| Total           | 139 |
|                 |     |

- Mediterranean yacht ambience
- Open bar 2 and convertible roof on the upper deck
- Aqua terrace on the main deck aft
- Multilingual audio guide available upon request
- Limited gastronomy offer on board
- Perfect for aperitifs and after-work events
- Limited availability