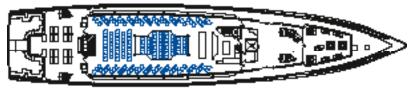

### Possible seating layout for concerts or seminars

Main deck with the stage in the middle, 166 seats

Upper deck with the gallery closed and the stage to the rear, 189 seats

Main deck with the stage to the rear, 171 seats