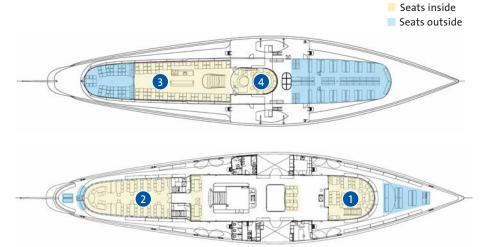

#### BANQUET SEATS

| 1 | Main deck front   | 46  |
|---|-------------------|-----|
| 2 | Main deck salon   | 68  |
| 3 | Upper deck aft    | 68  |
|   | Total             | 182 |
|   | Numb er of salons | 3   |
|   |                   |     |

#### OUTDOOR SEATS

| Main deck front  | 80  |
|------------------|-----|
| Main deck aft    | 88  |
| Upper deck front | 158 |
| Upper deck aft   | 45  |
| Total            | 371 |

- Built in 1902
- Ornate Rococo salon
- Cozy upper deck cabin for 10 people 4
- Panorama restaurant on the upper deck
- The only paddle steamer capable of navigating Lake Alpnach and reaching Alpnachstad