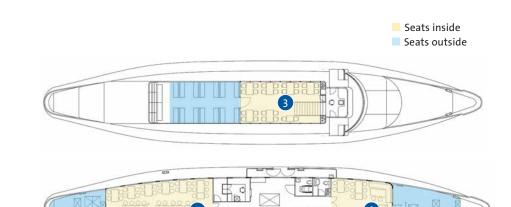

### Motor Vessel Titlis

Originally launched in 1951 and comprehensively rebuilt in 2001, this classic vessel offers a cozy environment for small or medium-sized groups. Take advantage of the wind-sheltered outdoor seats on the upper deck.

#### **BANQUET SEATS**

| <ol> <li>Main deck front</li> </ol> | 28  |
|-------------------------------------|-----|
| 2 Main deck aft                     | 68  |
| Opper deck                          | 26  |
| Total                               | 122 |
| Number of salons                    | 3   |

#### OUTDOOR SEATS

| Main deck front | 27  |
|-----------------|-----|
| Main deck aft   | 33  |
| Main deck aft   | 71  |
| Total           | 131 |
|                 |     |

- Wind-sheltered outdoor seats on the upper deck
- Cozy main deck cabin
- Limited catering options