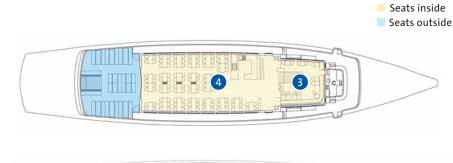

## Steamboat Unterwalden

The paddle steamer Unterwalden has been listed as national historic landmark and since its comprehensive overhaul in 2011 presents itself in mint condition. Experience for yourself the luxurious Rococo salon on the main deck. The large windows on the upper deck provide a fantastic view.

#### BANQUET SEATS

| 1 | Main deck front   | 46  |
|---|-------------------|-----|
| 2 | Main deck salon   | 68  |
| 3 | Upper deck aft    | 68  |
|   | Total             | 182 |
|   | Numb er of salons | 3   |
|   |                   |     |

#### OUTDOOR SEATS

| Main deck front  | 80  |
|------------------|-----|
| Main deck aft    | 88  |
| Upper deck front | 158 |
| Upper deck aft   | 45  |
| Total            | 371 |

- Built in 1902
- Ornate Rococo salon
- Cozy upper deck cabin for 10 people 4
- Panorama restaurant on the upper deck
- The only paddle steamer capable of navigating Lake Alpnach and reaching Alpnachstad