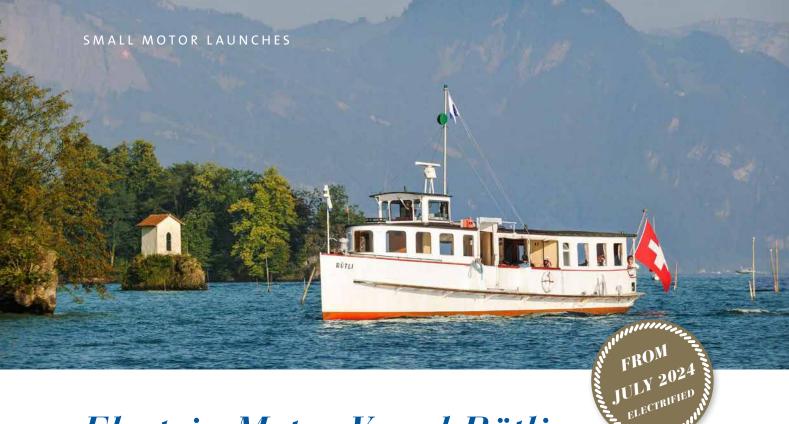

### Electric-Motor Vessel Rütli

The charming, nostalgic electric motorboat Rütli provides a beautiful backdrop for a round cruise on Lake Lucerne. eMS Rütli is the first boat on Lake Lucerne which is electrically powered.

#### SEATS

eMS Rütli (Salon) 36

16

#### OUTDOOR SEATS

eMS Rütli

Seats insideSeats outside

- Wind-sheltered outdoor seats on the main deck
- Cozy cabin
- No onboard catering infrastructure
- No power connection
- Cold appetizers and drinks can be organized through Gastronomie Vierwaldstättersee
- Own catering can be organized by yourself without extra charge