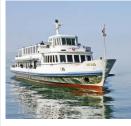

### Motor Vessel Weggis | Brunnen | Flüelen

The panorama boats Weggis, Brunnen and Flüelen make every event a success. All three boats have a stylish roundel with a panoramic view at the front of the boat and plenty of outside seats. The mahogany wood lends a classy atmosphere.

#### **BANQUET SEATS**

|                                   |        | Flüelen |
|-----------------------------------|--------|---------|
|                                   | Weggis | Brunnen |
| 1 Rondel                          | 22     | 22      |
| <ol> <li>Main deck aft</li> </ol> | 82     | 84      |
| 3 Upper deck                      | 66     | 66      |
| Total                             | 170    | 172     |
| Number of salons                  | 3      | 3       |

#### OUTDOOR SEATS

| Main deck front | 40  |
|-----------------|-----|
| Main deck aft   | 78  |
| Upper deck aft  | 81  |
| Total           | 199 |

- Attractive panorama lounges in the front rondels
- Elegant interiors
- Spacious open decks