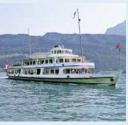

## Motor Vessel Gotthard

MS Gotthard radiates the style and flair of the 1960s. Its luminous interior is extravagant and eye-catching! The distinctive design as well as the spacious open decks make the ship very popular for charter cruises.

#### BANQUET SEATS

| 1 | Main deck                             | 136 |
|---|---------------------------------------|-----|
| 2 | Upper deck front<br>(separable space) | 24  |
| 3 | Upper deck aft                        | 120 |
|   | Total                                 | 280 |
|   | Number of salons                      | 2   |

#### OUTDOOR SEATS

| Main deck front  | 56  |
|------------------|-----|
| Main deck aft    | 62  |
| Upper deck front | 48  |
| Upper deck aft   | 104 |
| Total            | 270 |
|                  |     |

- Extravagant interior with colorful furnishings
- Panorama seats on the main deck
- Two large, multi-purpose salons

Seats inside
 Seats outside