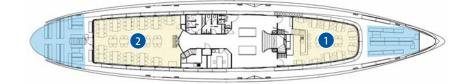

### Motor Vessel Titlis

Originally launched in 1951 and comprehensively rebuilt in 2001, this classic vessel offers a cozy environment for small or medium-sized groups. Take advantage of the wind-sheltered outdoor seats on the upper deck.

#### **BANQUET SEATS**

| <ol> <li>Main deck front</li> </ol> | 28  |
|-------------------------------------|-----|
| 2 Main deck aft                     | 68  |
| Opper deck                          | 26  |
| Total                               | 122 |
| Number of salons                    | 3   |

#### OUTDOOR SEATS

| Main deck front | 27  |
|-----------------|-----|
| Main deck aft   | 33  |
| Main deck aft   | 71  |
| Total           | 131 |
|                 |     |

- Wind-sheltered outdoor seats on the upper deck
- Cozy main deck cabin
- Limited catering options